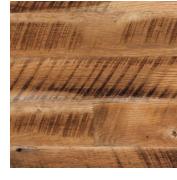

## RECLAIMED WOOD FLOORING

OAK SKIP-PLANED

MIXED SKIP-PLANED

OAK CLEAN FACE

MIXED CLEAN FACE

OAK SKIP-PLANED BLACK

OAK WIREBRUSHED

OAK CLEAN FACE