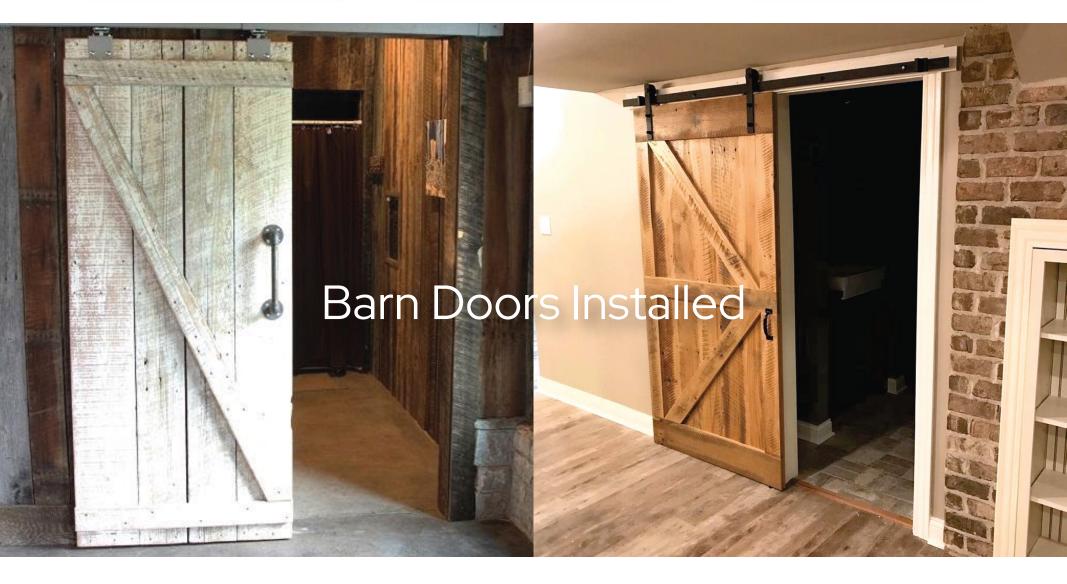

### BARN DOORS

BROWN X-PATTERN BARN DOOR

When it comes to adding a reclaimed wood barn door to your home, there's no better place to shop than our selection. We offer a wide variety of different designs and sizes to choose from, all made from high-quality materials that are built to last a lifetime in any climate. Whether you're looking for a traditional door or something more modern, we have a barn door that will fit your design.