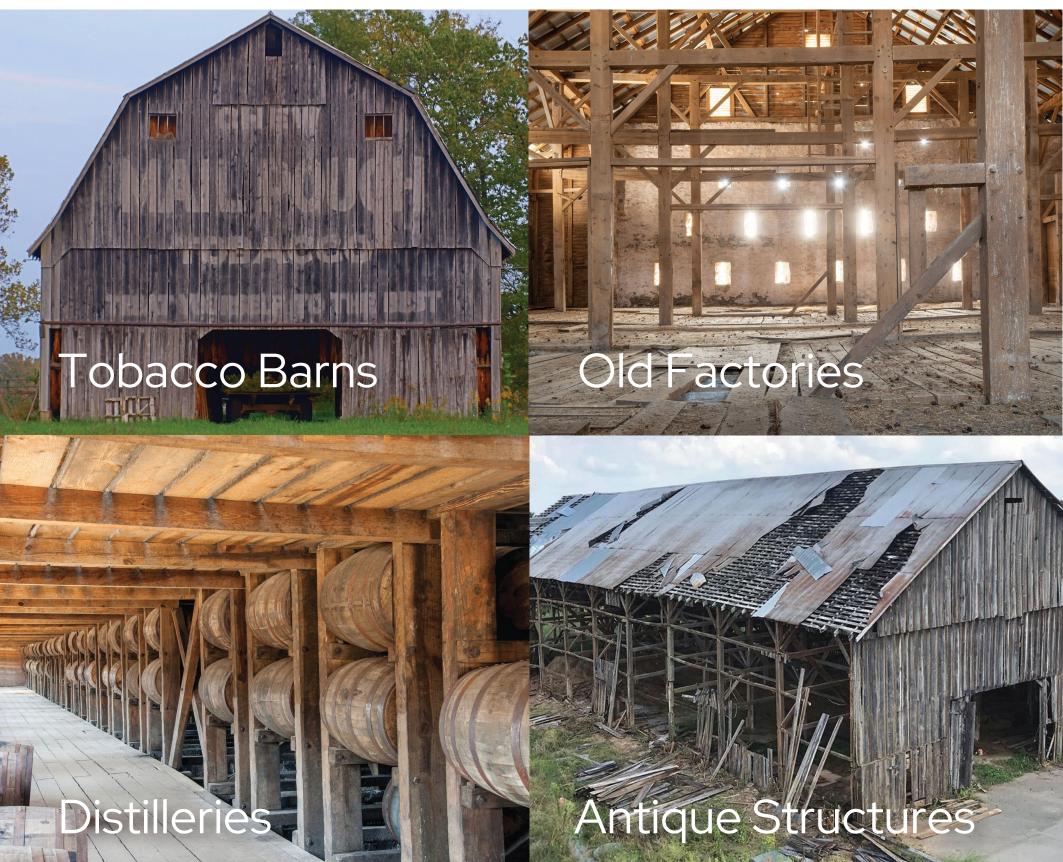

#### **RECLAIM**

We have a huge global network of suppliers who specialize in the deconstruction of old barns and structures. Our suppliers diligently remove siding, timbers, and other usable materials and deliver them to our manufacturing facility in Lexington, KY (the horse capital of the world) to be redeemed and repurposed. Beyond the material we work with, we partner with our network of organizations and ministries to connect with men and women coming out of difficult backgrounds and circumstances who need a second chance. Essentially we make second chance wood by second chance people.