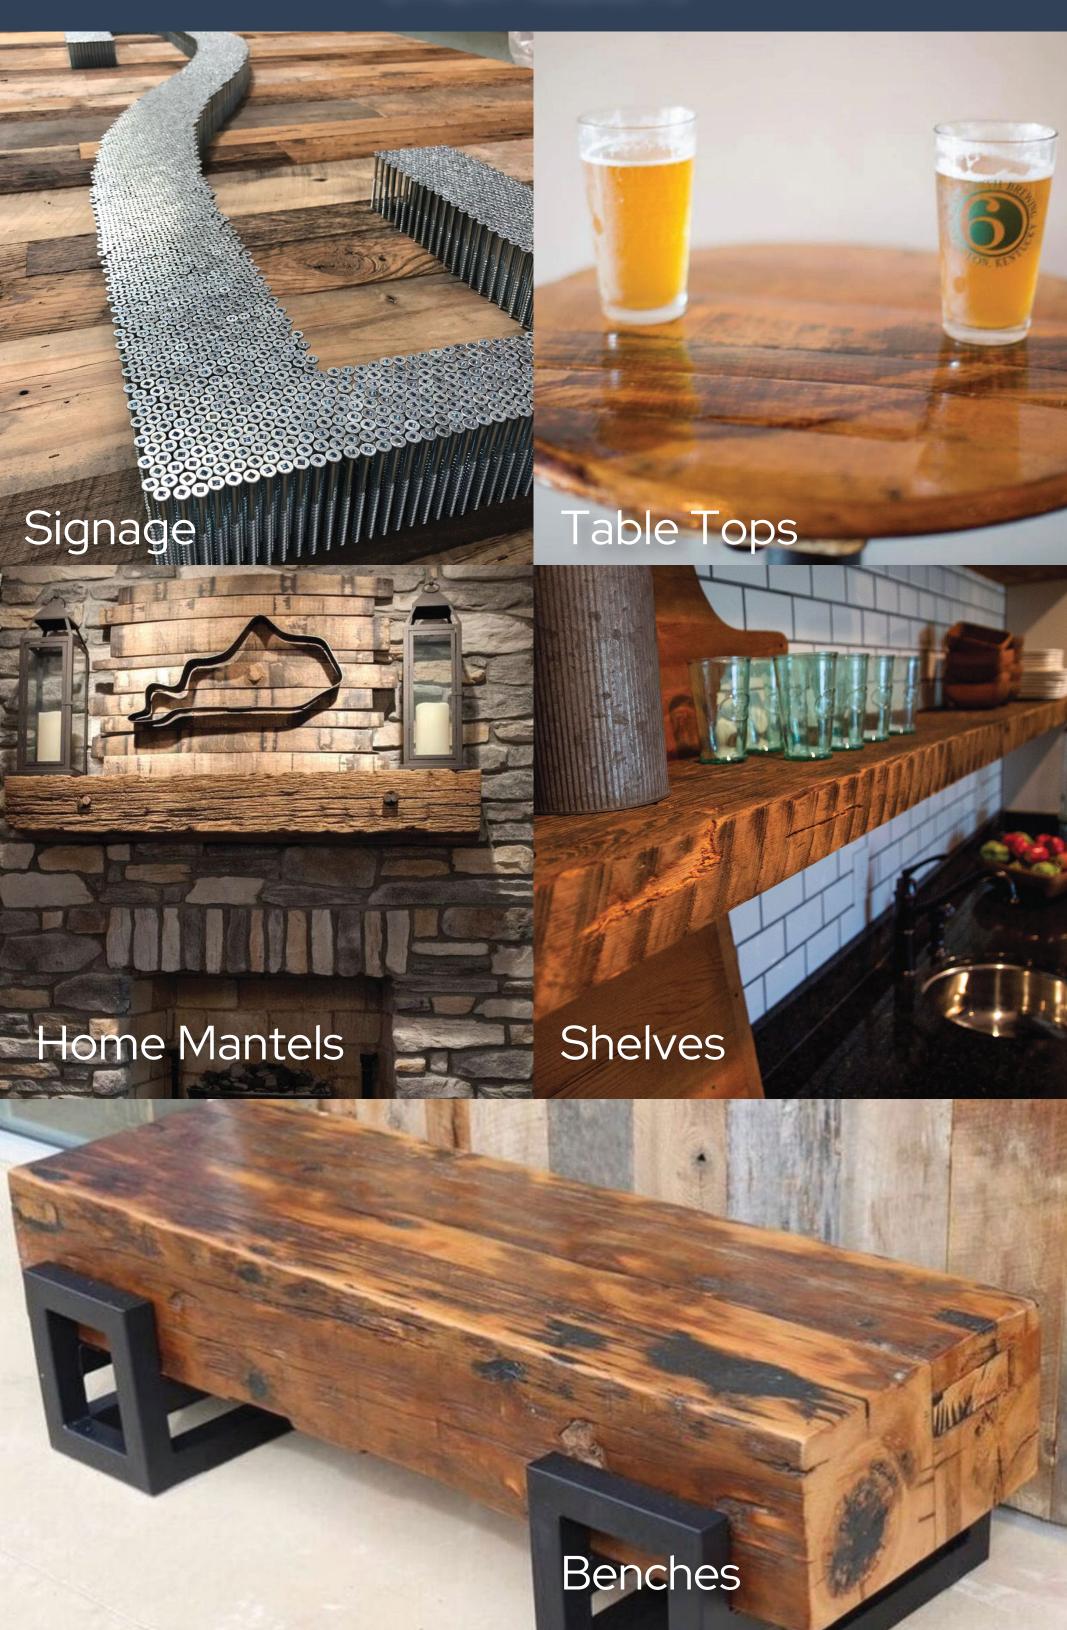

# OTHER PRODUCTS

#### REPURPOSE -

We love seeing the repurposed designs created from our antique wood that transform homes, offices, and the spaces people live and work in, lining interiors with warmth as well as the story behind the material they're laid with. Even more so, we are inspired to see our coworkers find redemption and purpose in their work and lives. We desire to be a small but important part in reshaping how society thinks about incarceration, addiction, the environment, employment, stereotypes, interior design, and the value of work... one stick of wood at a time.