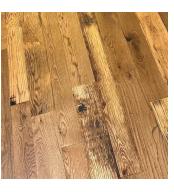

## RECLAIMED WOOD FLOORING

OAK SKIP-PLANED

MIXED SKIP-PLANED

OAK CLEAN FACE

MIXED CLEAN FACE

OAK SKIP-PLANED BLACK

OAK WIREBRUSHED

OAK CLEAN FACE