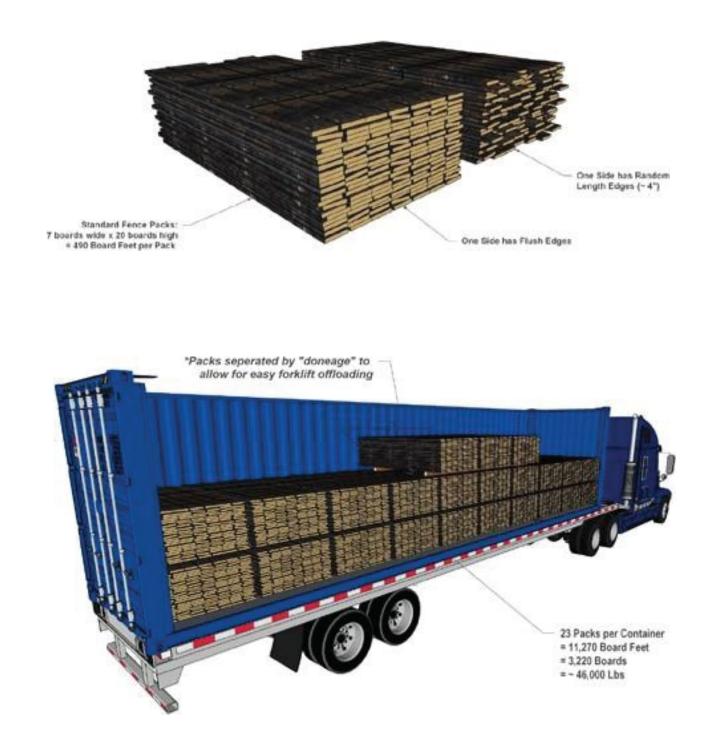

## **Reclaiming Horse History**

Old World Timber's **Kentucky Racehorse Oak** is milled from reclaimed oak horse fencing sourced from farms throughout central Kentucky also known as "The Racehorse Capital of the World."

This collection offers a refined character, a clean finish and unmatched story that can only be found in our reclaimed wood. The character of these timbers is extremely unique as the paddock fencing is exposed not only to the elements but to the rubbing and chewing of the horses who live within them.



Lexington, Kentucky | oldworldtimber.com | Reclaim. Redeem. Repurpose.





Your Source for **Wholesale Raw Fencing** 





Single Board Specifications





## Packaging & Shipping





## Photos with Measurements



**One-of-a-Kind Reclaimed Wood Products** 



A ab

## CONTACT US TODAY!

Contact Mike at +1 (859) 552-7259

or mike@oldworldtimber.com