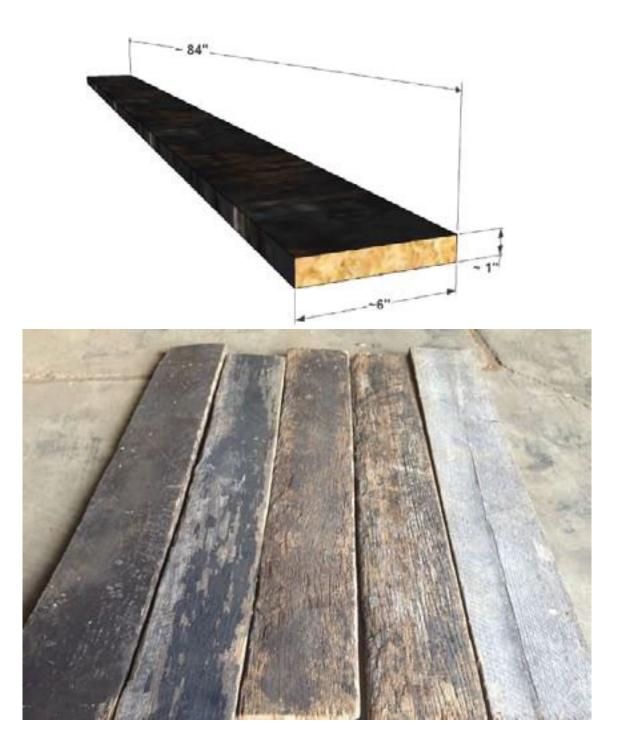

## **Reclaiming Horse History**

Old World Timber's **Kentucky Racehorse Oak** is milled from reclaimed oak horse fencing sourced from farms throughout central Kentucky also known as "The Racehorse Capital of the World."

This collection offers a refined character, a clean finish and unmatched story that can only be found in our reclaimed wood. The character of these timbers is extremely unique as the paddock fencing is exposed not only to the elements but to the rubbing and chewing of the horses who live within them.



Lexington, Kentucky | oldworldtimber.com | Reclaim. Redeem. Repurpose.





Your Source for **Wholesale Raw Fencing** 





Single Board Specifications





## Packaging & Shipping





## Photos with Measurements



**One-of-a-Kind Reclaimed Wood Products** 



A ab

## CONTACT US TODAY!

Contact Mike at +1 (859) 552-7259

or mike@oldworldtimber.com