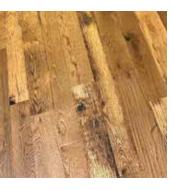

## RECLAIMED WOOD FLOORING

OAK SKIP-PLANED

MIXED SKIP-PLANED

OAK CLEAN FACE

MIXED CLEAN FACE

OAK SKIP-PLANED BLACK

OAK WIREBRUSHED

OAK CLEAN FACE