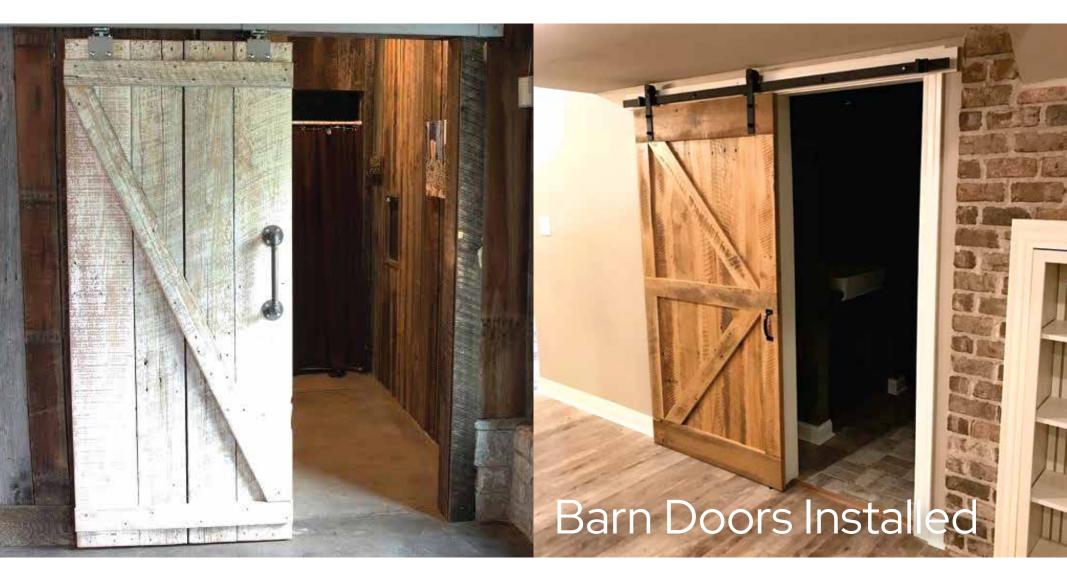

## **BARN DOORS**

BROWN X-PATTERN BARN DOOR

SIMPLE FACED BARN DOOR

When it comes to adding a reclaimed wood barn door to your home, there's no better place to shop than our selection.

We offer a wide variety of different designs and sizes to choose from, all made from high-quality materials that are built to last a lifetime in any climate. Whether you're looking for a traditional door or something more modern, we have a barn door that will fit your design.