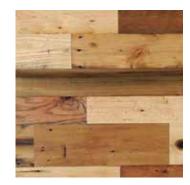

## RECLAIMED WOOD FLOORING

OAK SKIP-PLANED

MIXED SKIP-PLANED

OAK CLEAN FACE

MIXED CLEAN FACE

OAK SKIP-PLANED BLACK

OAK WIREBRUSHED

OAK CLEAN FACE