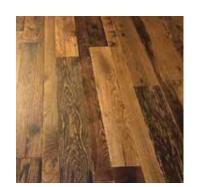

## RECLAIMED WOOD FLOORING

OAK SKIP-PLANED

MIXED SKIP-PLANED

OAK CLEAN FACE

MIXED CLEAN FACE

OAK SKIP-PLANED BLACK

OAK WIREBRUSHED

OAK CLEAN FACE