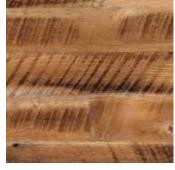

## RECLAIMED WOOD FLOORING

OAK SKIP-PLANED

MIXED SKIP-PLANED

OAK CLEAN FACE

MIXED CLEAN FACE

OAK SKIP-PLANED BLACK

OAK WIREBRUSHED

OAK CLEAN FACE