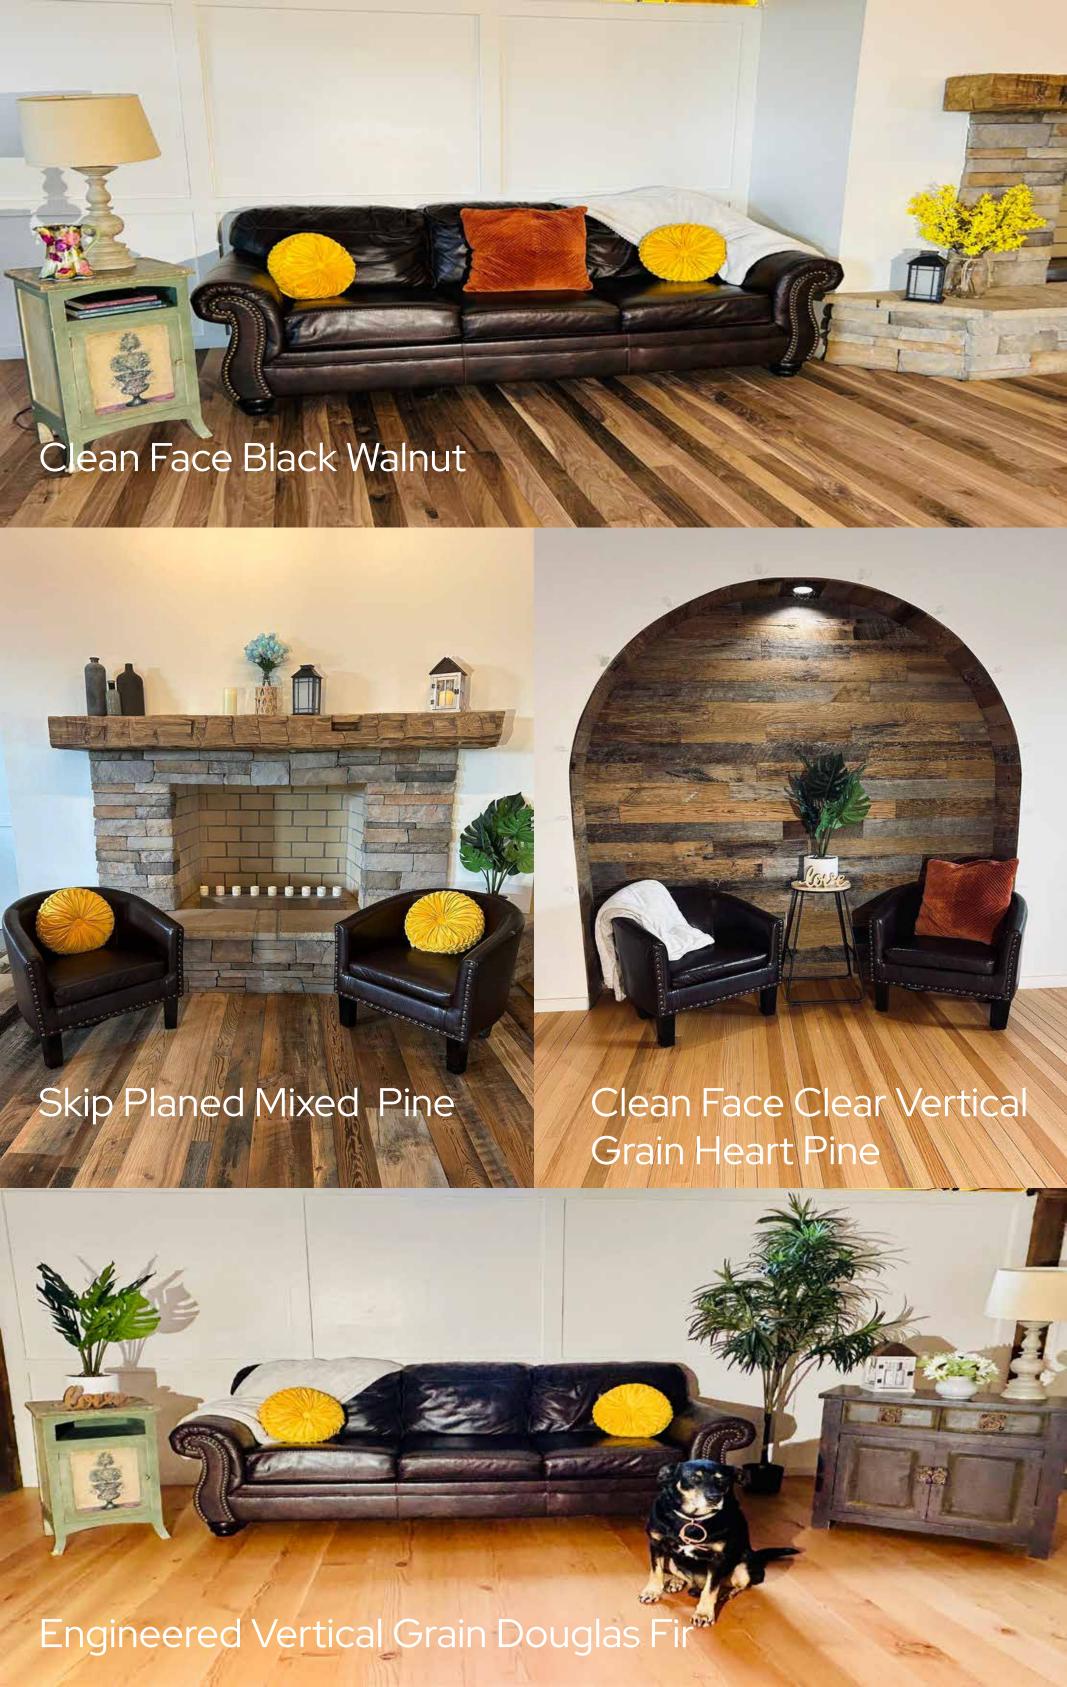

# OUR MOST RECENT RECLAIMED FLOORING DESIGNS

## RECLAIMED WOOD FLOORING

OAK SKIP-PLANED

MIXED SKIP-PLANED

OAK CLEAN FACE

MIXED CLEAN FACE

OAK SKIP-PLANED BLACK

OAK WIREBRUSHED

OAK CLEAN FACE